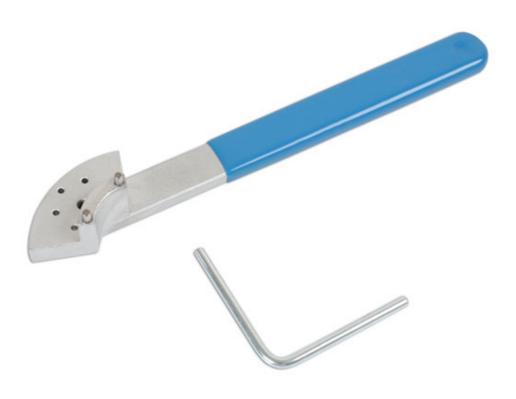

## Cambelt Tool Kit - for VAG 1.6, 2.0 Petrol

A small but essential kit for setting the camshafts and tensioner on the popular 1.6 and 2.0L petrol engines found across the VAG ranges from 1997.

## **Additional Information**

- These engines are a simple single overhead camshaft design. Alignment is achieved by aligning the relevant timing marks on the camshaft and crankshaft pulleys.
- This kit is suitable for use with the following replacement cambelt kits: INA 530 0171 10, Contitech CT908K1 and Gates K015489XS.
- Additional tool Part No. 4637 may be required.
- Made in Sheffield.